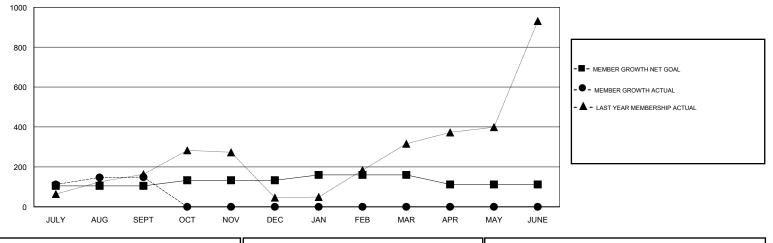

## SWADESH RANJAN SAHA GMT:

| GMT: SWADESH RANJAN SAHA |               |           | LOCATION INDIA |                       |                           | GMT CA                  |                                                    |  |
|--------------------------|---------------|-----------|----------------|-----------------------|---------------------------|-------------------------|----------------------------------------------------|--|
|                          | Club          | s         |                | Members               |                           |                         |                                                    |  |
|                          | RESULTS FOR   | 2018-2019 |                | RESULTS FOR 2018-2019 |                           |                         |                                                    |  |
| QUARTER                  | NEW CLUB GOAL | NEW CLUBS | DROPPED CLUBS  | QUARTER               | MEMBER GROWTH NET<br>GOAL | MEMBER GROWTH<br>ACTUAL | DROPPED<br>MEMBERS ACTUAL<br>(including transfers) |  |
| JULY/AUG/SEPT            | 5             | 7         | 0              | JULY/AUG/SEPT         | 105                       | 260                     | 103                                                |  |
| OCT/NOV/DEC              | 3             | 0         | 0              | OCT/NOV/DEC           | 28                        | 0                       | 0                                                  |  |
| JAN/FEB/MAR              | 2             | 0         | 0              | JAN/FEB/MAR           | 27                        | 0                       | 0                                                  |  |
| APR/MAY/JUNE             | 2             | 0         | 0              | APR/MAY/JUNE          | -48                       | 0                       | 0                                                  |  |