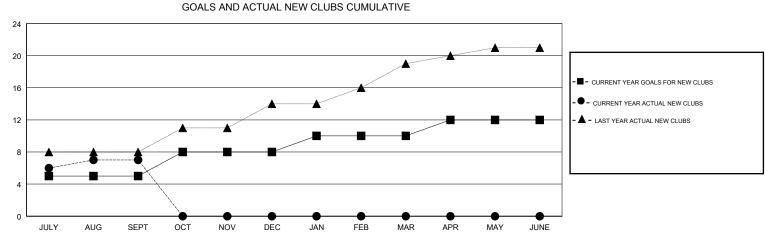

## SWADESH RANJAN SAHA GMT:

| GMT: SWADESH RANJAN SAHA |               |           | LOCATION INDIA |                       |                           | GMT CA                  |                                                    |  |
|--------------------------|---------------|-----------|----------------|-----------------------|---------------------------|-------------------------|----------------------------------------------------|--|
|                          | Club          | s         |                | Members               |                           |                         |                                                    |  |
|                          | RESULTS FOR   | 2018-2019 |                | RESULTS FOR 2018-2019 |                           |                         |                                                    |  |
| QUARTER                  | NEW CLUB GOAL | NEW CLUBS | DROPPED CLUBS  | QUARTER               | MEMBER GROWTH NET<br>GOAL | MEMBER GROWTH<br>ACTUAL | DROPPED<br>MEMBERS ACTUAL<br>(including transfers) |  |
| JULY/AUG/SEPT            | 5             | 7         | 0              | JULY/AUG/SEPT         | 105                       | 260                     | 103                                                |  |
| OCT/NOV/DEC              | 3             | 0         | 0              | OCT/NOV/DEC           | 28                        | 0                       | 0                                                  |  |
| JAN/FEB/MAR              | 2             | 0         | 0              | JAN/FEB/MAR           | 27                        | 0                       | 0                                                  |  |
| APR/MAY/JUNE             | 2             | 0         | 0              | APR/MAY/JUNE          | -48                       | 0                       | 0                                                  |  |